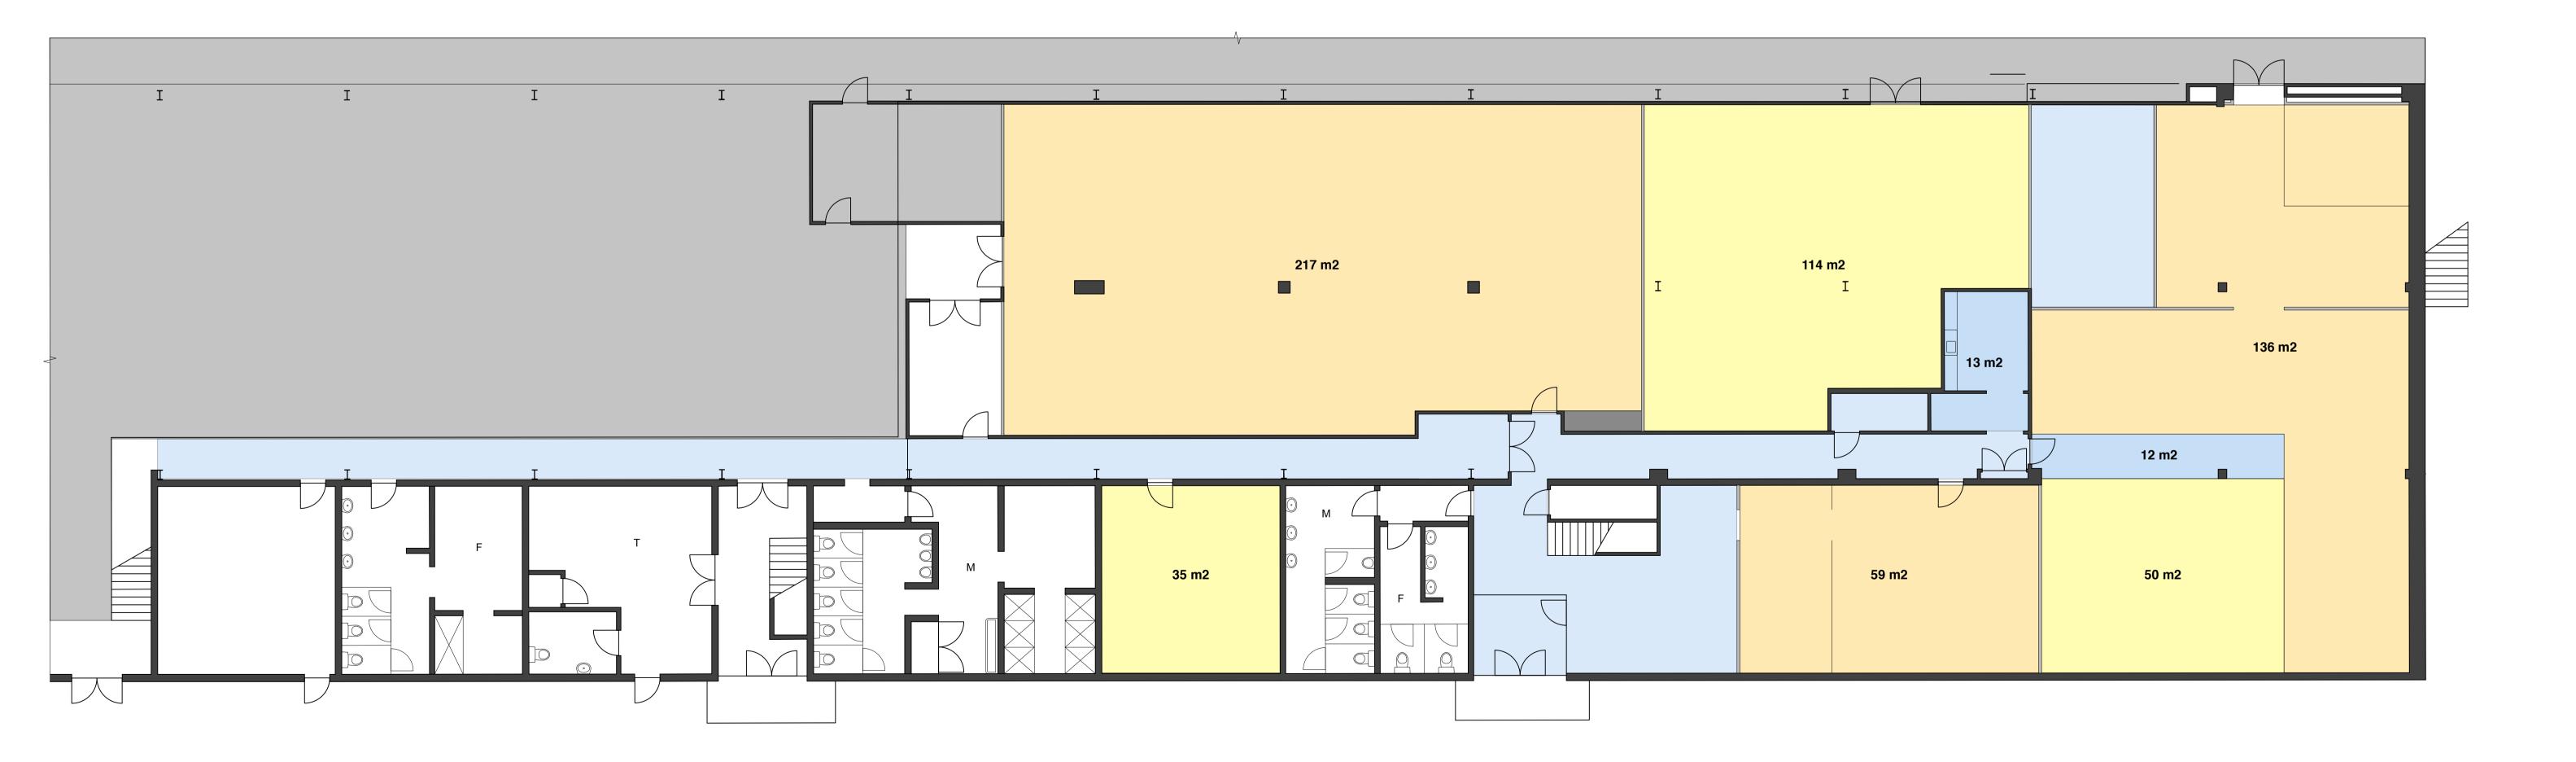

|       |       |   |  | <u>I</u> |  |
|-------|-------|---|--|----------|--|
| 37 m2 | 55 m2 | т |  | 76 m2    |  |

A amendment

|                                                           | 5 10m                            |
|-----------------------------------------------------------|----------------------------------|
|                                                           | 032 JE<br>roject number drawn by |
|                                                           | drawing number                   |
| Concept         24.09.2           Concept         29.11.2 | A01.01-B                         |