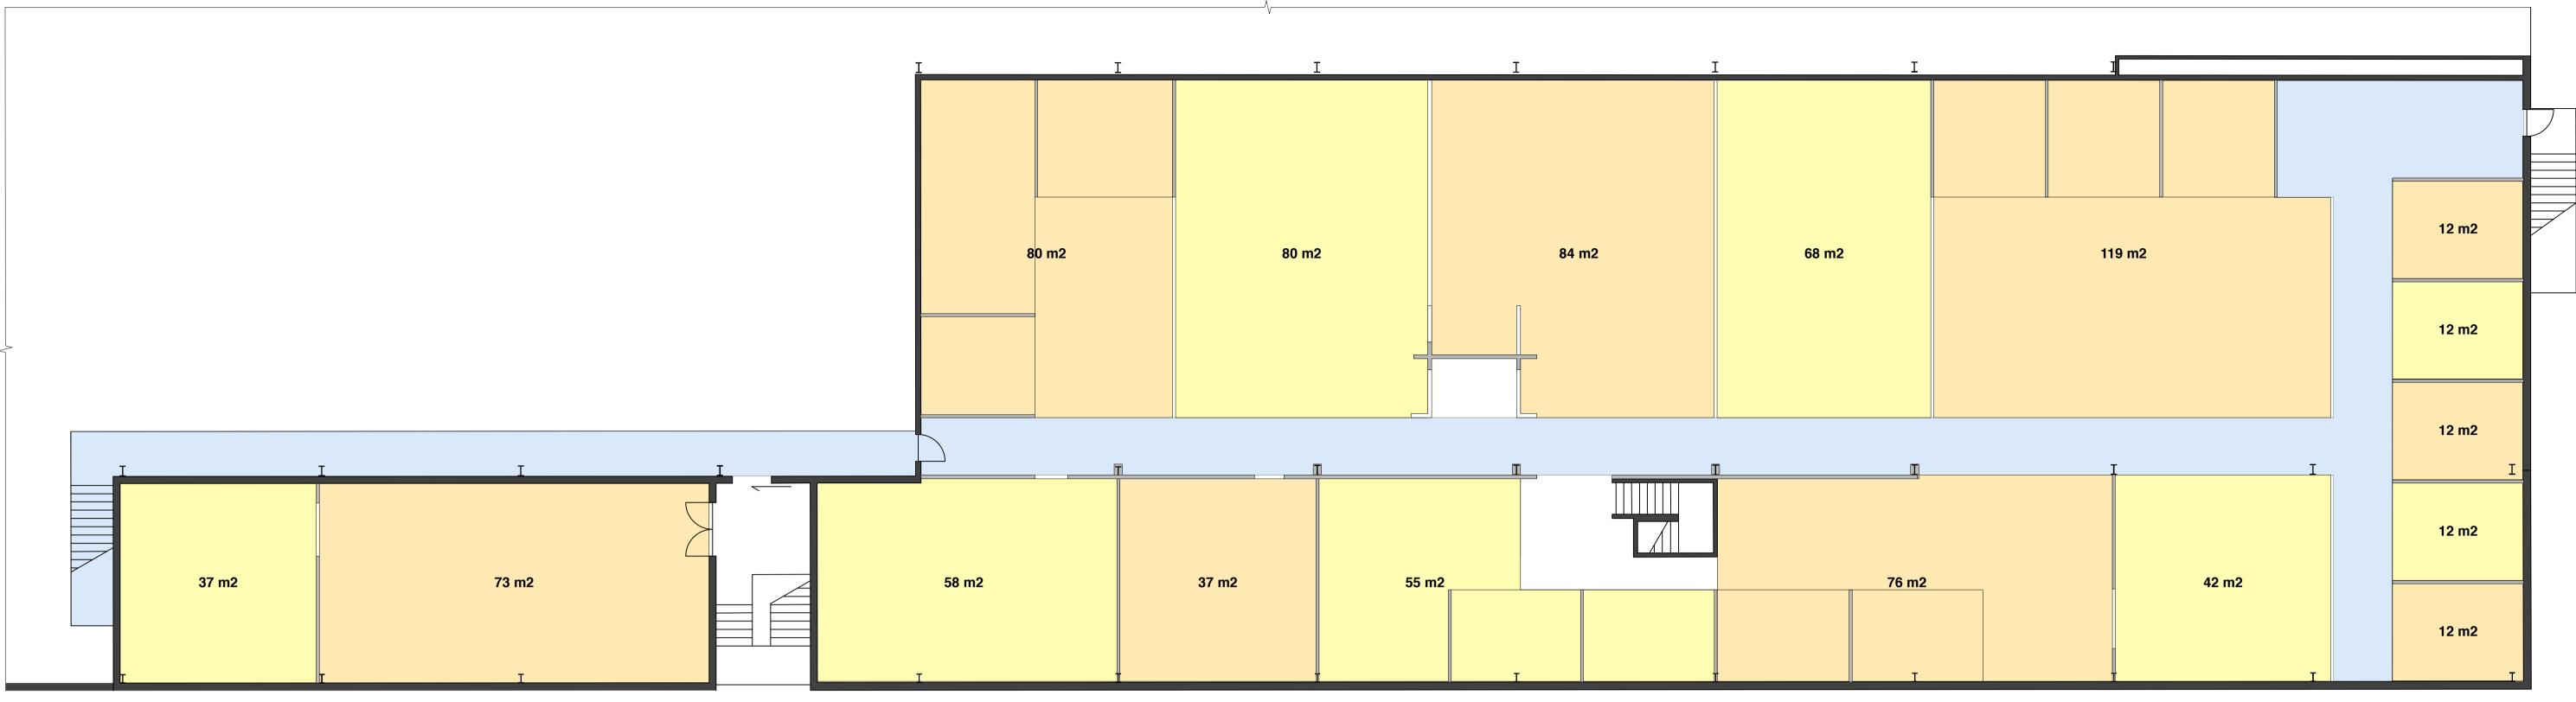

|       |       |   |  | <u>I</u> |  |
|-------|-------|---|--|----------|--|
| 37 m2 | 55 m2 | т |  | 76 m2    |  |

A amendment

|                                                           | 5 10m                            |
|-----------------------------------------------------------|----------------------------------|
|                                                           | 032 JE<br>roject number drawn by |
|                                                           | drawing number                   |
| Concept         24.09.2           Concept         29.11.2 | A01.01-B                         |