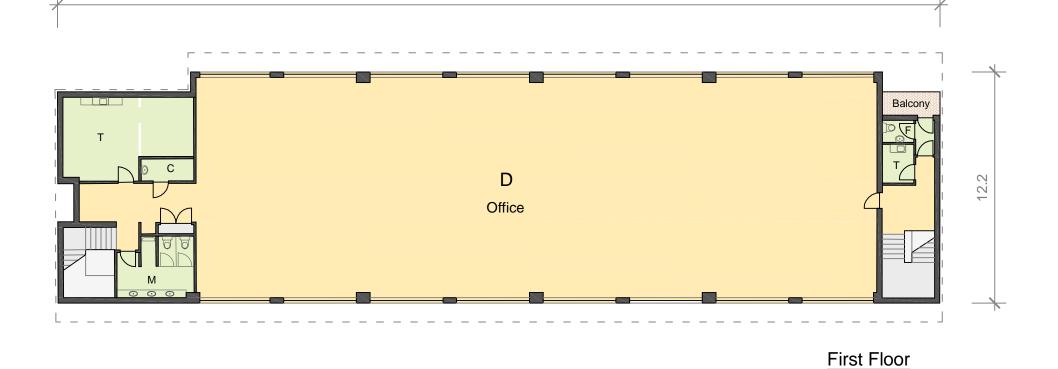

## D Roller Shutter 1.9m w 2.5m h Warehouse 2.9m Clearance

## **Information Schedule**

Building D

Ground Floor 542 m²
First Floor 554 m²
Total Building D Area 1,096 m²

**Disclaimer**: This plan has been prepared for marketing purposes only. Interested parties should undertake their own enquiries as to the accuracy of the information. Areas are approximate and dimension rounding may result in area discrepancies.

Plan Prepared For:

BUILDING D 25 PRINCES ROAD EAST AUBURN, NSW

| Date:  | 21/05/2018 |          |        |
|--------|------------|----------|--------|
| Ref:   | 66972      | Rev:     | А      |
| Drawn  | : JW       | Checked: | CL     |
| Scale: | 1:200 @ аз | Sheet:   | 4 of 4 |

**Ground Floor** 

Australia | New Zealand

REALSERVE

Start confident.

Building Measurement Specialist Consulting Land Surveyors 3D Laser Scanning

**ph. 02 9629 9377** www.realserve.com.au