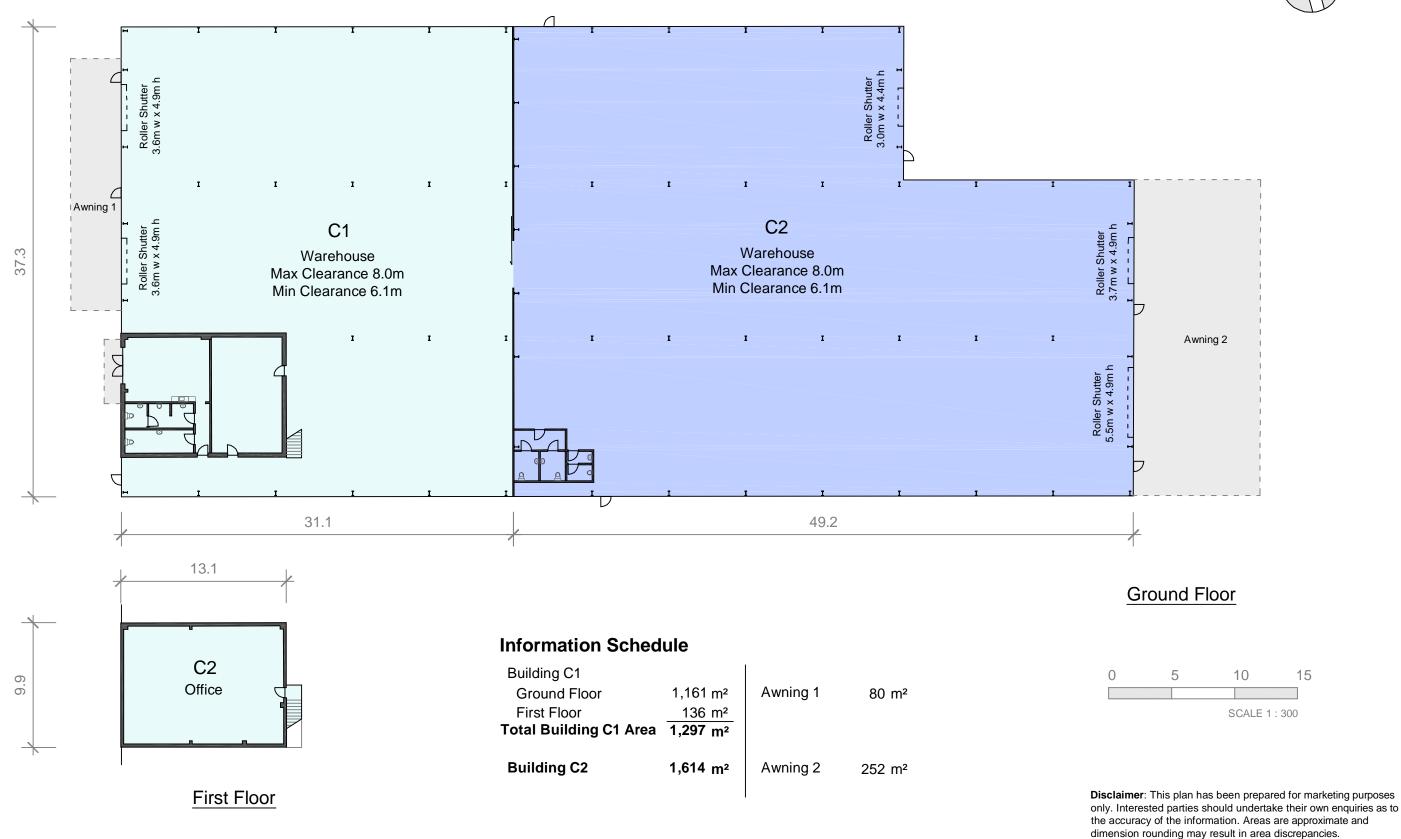

Australia | New Zealand REALSERVE **Building Measurement Specialist** Consulting Land Surveyors 3D Laser Scanning

ph. 02 9629 9377

www.realserve.com.au

Plan Prepared For:

BUILDINGS C1-C2 25 PRINCES ROAD EAST AUBURN, NSW

| Date:  | 21/05/2018 |          |        |
|--------|------------|----------|--------|
| Ref:   | 66972      | Rev:     | Α      |
| Drawn  | : JW       | Checked: | CL     |
| Scale: | 1:300 @ A3 | Sheet:   | 3 of 4 |

REALSERVE

Building Measurement Specialist Consulting Land Surveyors 3D Laser Scanning

**ph. 02 9629 9377** www.realserve.com.au

46.7