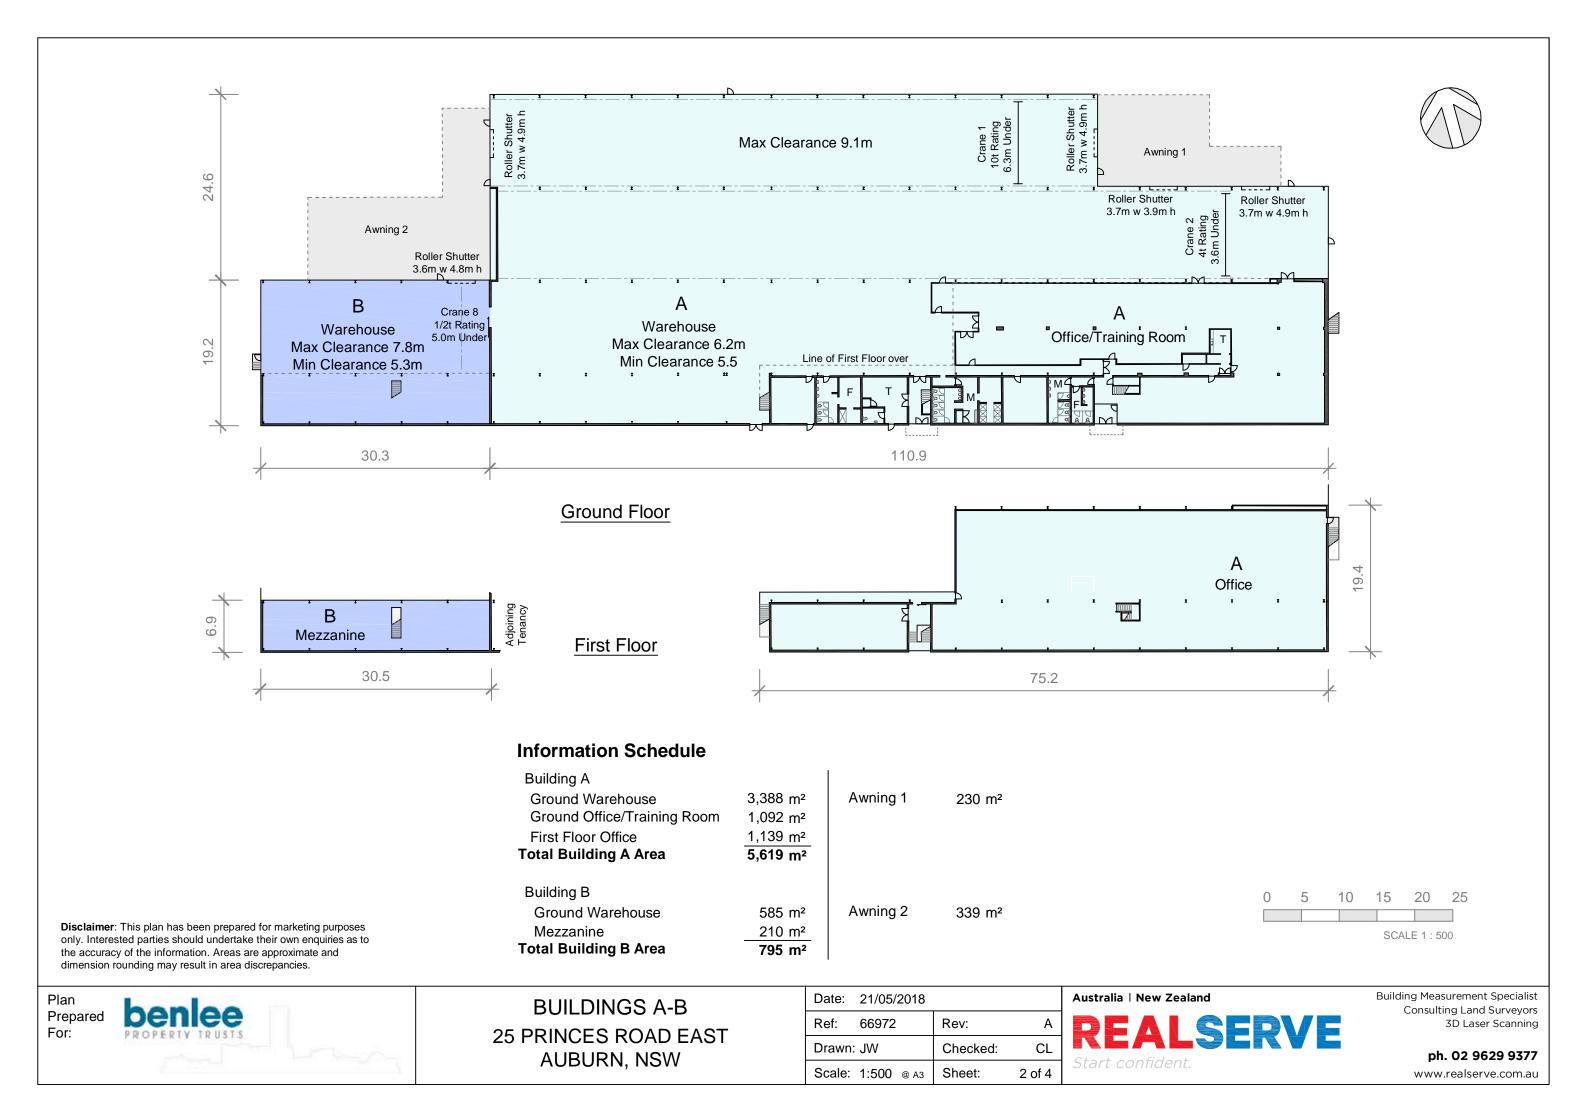

Australia | New Zealand REALSERVE **Building Measurement Specialist** Consulting Land Surveyors 3D Laser Scanning

ph. 02 9629 9377

www.realserve.com.au

Plan Prepared For:

BUILDINGS C1-C2 25 PRINCES ROAD EAST AUBURN, NSW

| Date:  | 21/05/2018 |          |        |
|--------|------------|----------|--------|
| Ref:   | 66972      | Rev:     | Α      |
| Drawn  | : JW       | Checked: | CL     |
| Scale: | 1:300 @ A3 | Sheet:   | 3 of 4 |

REALSERVE

Building Measurement Specialist Consulting Land Surveyors 3D Laser Scanning

**ph. 02 9629 9377** www.realserve.com.au

46.7