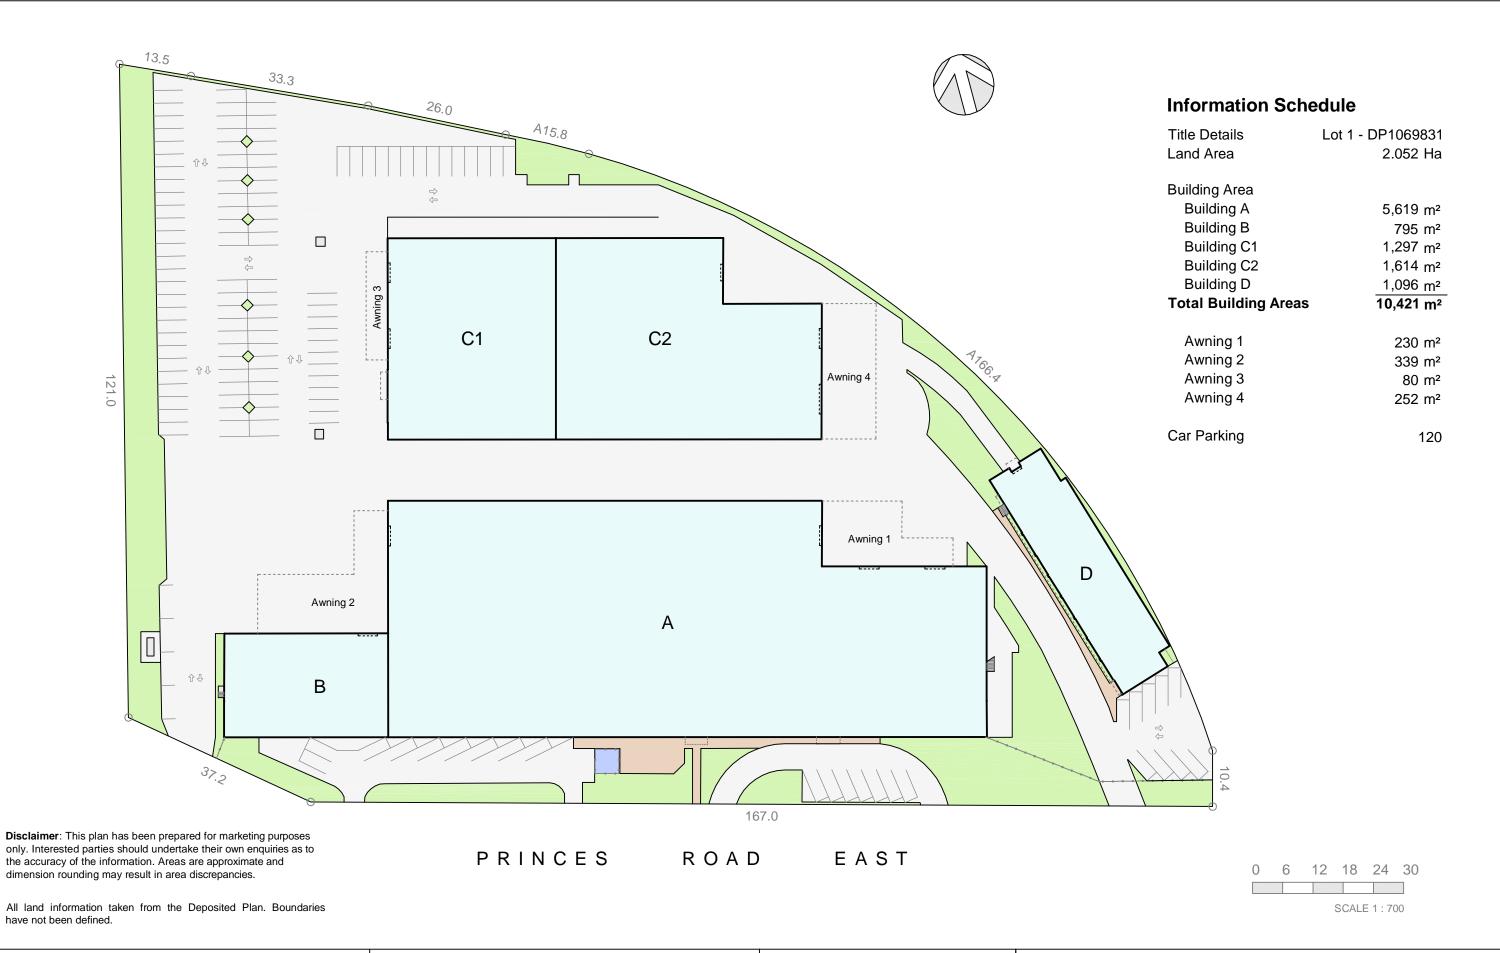

Plan Prepared For:

SITE PLAN 25 PRINCES ROAD EAST AUBURN, NSW

| Date:  | 21/05/2018 |          |        |
|--------|------------|----------|--------|
| Ref:   | 66972      | Rev:     | Α      |
| Drawn  | : JW       | Checked: | CL     |
| Scale: | 1:700 @ аз | Sheet:   | 1 of 4 |